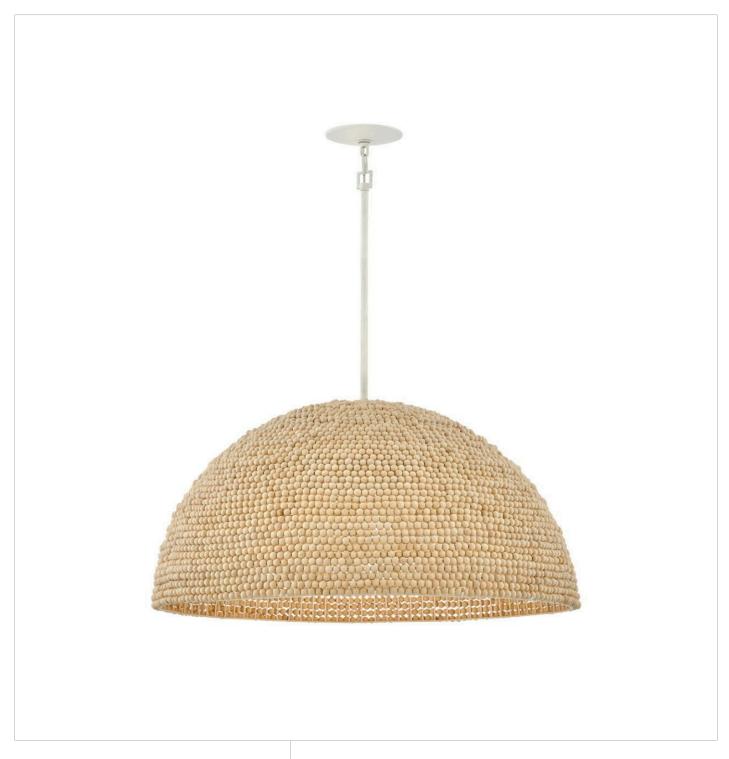

## 38465TXP

A warm, textural take on a traditional dome pendant, Dalia's details come together in all the right ways. The dome shade is adorned with wooden beads, each one hand-strung for a unique look. The graceful, oversized profile is ready to finishoff your bohemian or Scandinavian look.

**FINISH**: Textured Plaster **SHADE**: Wooden Beads

**WIDTH**: 35" **HEIGHT**: 17.5" **DEPTH**: 0

**LIGHT SOURCE**: Socketed

WATTAGE: 3-14w Med. LED, 100w Equiv.

HINKLEY 33000 Pin Oak Parkway Avon Lake, OH 44012 **PHONE: (440) 653-5500** Toll Free: 1 (800) 446-5539 hinkley.com