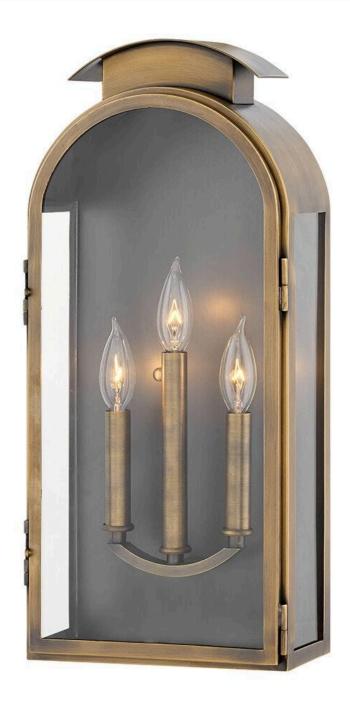

## **ROWLEY**

MEDIUM WALL MOUNT LANTERN

## 2525LS

A stunning, rounded silhouette and arched roof composed of solid brass make Rowley a design standout. Weaving elements of classic Americana and industrial flair into a chic design with timeless appeal, this style features generous panes of clear glass and a functional front door for ease of bulbing.

FINISH: Light Antique Brass

GLASS: Clear WIDTH: 9.5" HEIGHT: 21" DEPTH: 0

**LIGHT SOURCE**: Socketed

WATTAGE: 3-5w Cand. LED, 60w Equiv.

**HINKLEY** 33000 Pin Oak Parkway Avon Lake, OH 44012 **PHONE: (440) 653-5500** Toll Free: 1 (800) 446-5539 hinkley.com