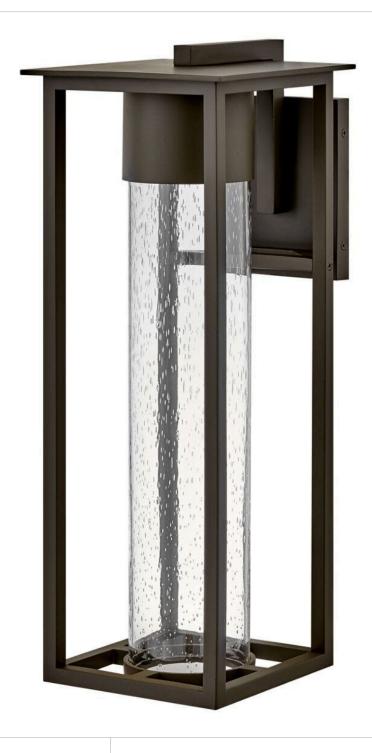

## **COEN**

LARGE WALL MOUNT LANTERN

## 17025OZ-LL

Coen is an instant favorite with timeless design featuresand a modern edge. Clear seedy glass exudes a radiant glow to make a home's exterior shine. This slender frame is constructed of composite materials, and coated with a finish that can withstand harsh elements. Available in a Black or Oil Rubbed Bronze, Coen is also Dark Sky compliant and includes an LED bulb.

FINISH: Oil Rubbed Bronze

GLASS: Clear Seedy

**WIDTH**: 8" **HEIGHT**: 21.5"

**DEPTH**: 0

LIGHT SOURCE: Socketed

WATTAGE: 1-6.50w GU10 LED \*Included

**HINKLEY** 33000 Pin Oak Parkway Avon Lake, OH 44012 **PHONE: (440) 653-5500** Toll Free: 1 (800) 446-5539 hinkley.com