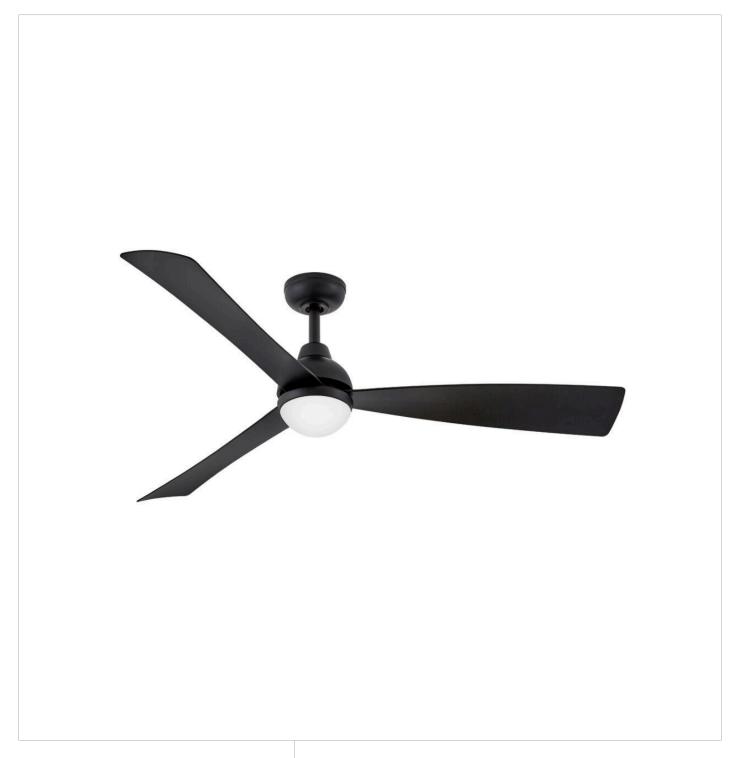

## UNA 56" LED FAN | 905656FMB-LDD

Una's modern, Scandinavian style is defined by its clean design and sleek functionality. The long, slightly tapered blades paired with the rounded light kit contribute to the striking profile. Una is equipped with a 6-speed DC motor that is WiFi enabled and ready to connect right out of the box. Operated by the HIRO control or WiFi compatible with the Hinkley app. Damp rated, it's a versatile indoor/outdoor fan style to fit any application.

FINISH: Matte Black
GLASS: Etched Opal

**WIDTH**: 56"

HEIGHT: 15" DEPTH: 0

**BLADE COUNT**: 3

**PHONE: (440) 653-5500** Toll Free: 1 (800) 446-5539 hinkley.com