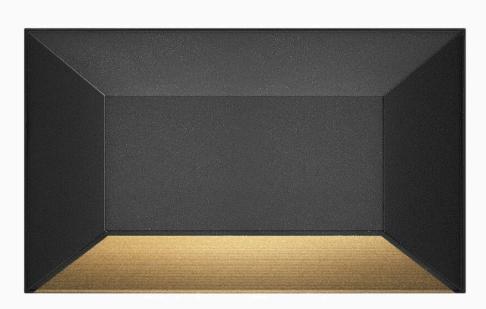

## 15225BK

NUVI offers exceptional 12v LED horizontal illumination due to its innovative composite optic technology. Constructed of durable, solid vinyl alloy, NUVI offers resiliency and is built for a long-life. A diverse range of mounting opportunities and easy installation ensure maximum flexibility. ETL rated for indoor/outdoor use. FINISH: Black WIDTH: 5" HEIGHT: 3" DEPTH: 0 LIGHT SOURCE: Integrated LED WATTAGE: 1.90w LED \*Included TRANSFORMER REQUIRED: Yes