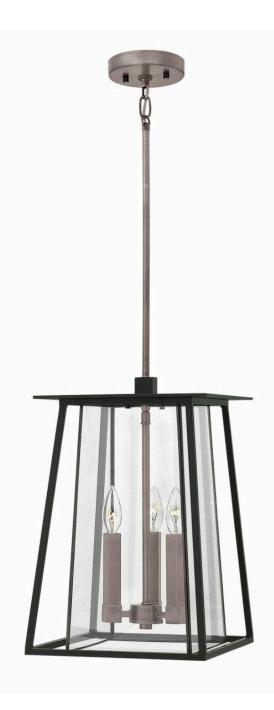

## WALKER

## MEDIUM HANGING LANTERN

## 2102BK-LL

Walker has roots in the American West with its large scale, strong angular lines and no-nonsense style. The sturdy aluminum and brass construction features a two-tone finish, adding a transitional flair to its minimalist shape. A welded outer form frames an inner clear, bound glass shade. At home on the range, in a mountain cabin or creating a midcentury statement, this flexible style complements many façades.

## HINKLEY

FINISH: Black GLASS: Clear Bound WIDTH: 11.5" HEIGHT: 17.3" DEPTH: 0 LIGHT SOURCE: Socketed WATTAGE: 3-4w Cand. LED \*Included

HINKLEY 33000 Pin Oak Parkway Avon Lake, OH 44012 PHONE: (440) 653-5500 Toll Free: 1 (800) 446-5539 hinkley.com