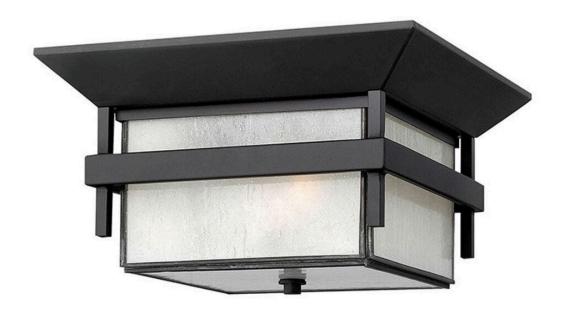

## **HARBOR**

SMALL FLUSH MOUNT

## 2573SK

Harbor has an updated nautical feel with style inspired by the clean, strong lines of a welcoming lighthouse. Sturdy and structural, the robust construction features just enough interest to be captivating without overwhelming the simplistic vibe. Let the light of Harbor guide you home.

FINISH: Satin Black

GLASS: Etched Seedy Bound

WIDTH: 12.3" HEIGHT: 7" DEPTH: 0

**LIGHT SOURCE**: Socketed

WATTAGE: 2-10w Med. LED, 60w Equiv.

**HINKLEY** 33000 Pin Oak Parkway Avon Lake, OH 44012 **PHONE: (440) 653-5500** Toll Free: 1 (800) 446-5539 hinkley.com