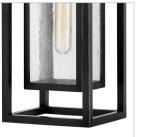

## **REPUBLIC**

## 1002BK-LL

## MEDIUM HANGING LANTERN

Republic's striking double frame design, constructed from a composite material and treated with an antifading agent for maximum durability, is at home on the coast or a country lodge. The Oil Rubbed Bronze, Satin Nickel and Black resilience finishes feature a 5-year warranty and are resistant to rust and corrosion. Vintage filament bulbs are recommended to complete a stylish look.