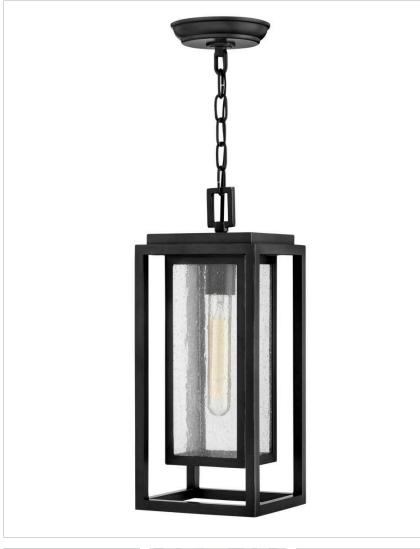

## **REPUBLIC**

## 1002BK-LL

## MEDIUM HANGING LANTERN

Republic's striking double frame design, constructed from a composite material and treated with an antifading agent for maximum durability, is at home on the coast or a country lodge. The Oil Rubbed Bronze, Satin Nickel and Black resilience finishes feature a 5-year warranty and are resistant to rust and corrosion. Vintage filament bulbs are recommended to complete a stylish look.

| DETAILS       |                                 |
|---------------|---------------------------------|
| FINISH:       | Black                           |
| MATERIAL:     | Composite                       |
| GLASS:        | Clear Seedy                     |
| SLOPE DEGREE: | 90                              |
| DIMMABLE:     | YES - CL TYPE DIMMER<br>(SSL7A) |