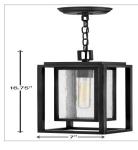

| DIMENSIONS |       |
|------------|-------|
| WIDTH:     | 7"    |
| HEIGHT:    | 16.8" |
| DEPTH:     | 6     |
| WEIGHT:    | 5.8lb |

| LIGHT SOURCE  |                         |
|---------------|-------------------------|
| LIGHT SOURCE: | Socketed                |
| WATTAGE:      | 1-5w Med. LED *Included |
| VOLTAGE:      | 120v                    |

| MOUNTING   |            |
|------------|------------|
| CANOPY:    | 5.25" Dia. |
| LEAD WIRE: | 1 X 72"    |

| SHIPPING       |      |
|----------------|------|
| CARTON LENGTH: | 23.5 |
| CARTON WIDTH:  | 10   |
| CARTON HEIGHT: | 12   |
| CARTON WEIGHT: | 8    |