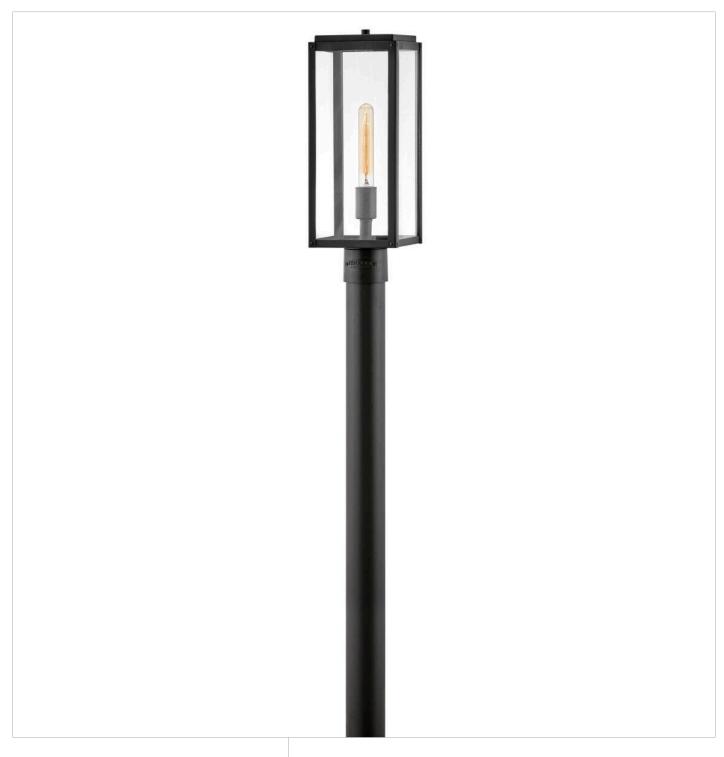

## MAX

MEDIUM POST TOP OR PIER MOUNT LANTERN

## 2591BK-LL

Simple, clean-cut, yet captivating, Max is an instant classic, perfect for a myriad of outdoor spaces. Max's simple construction and hand-welded aluminum frame embodies the modern inspiration behind the design. Surrounded by clear glass panels, it yields architectural simplicity for the touch of contemporary we crave.

FINISH: Black GLASS: Clear WIDTH: 7" HEIGHT: 18.5" DEPTH: 0

**LIGHT SOURCE**: Socketed

WATTAGE: 1-5w Med. LED \*Included

HINKLEY 33000 Pin Oak Parkway Avon Lake, OH 44012 **PHONE: (440) 653-5500** Toll Free: 1 (800) 446-5539 hinkley.com