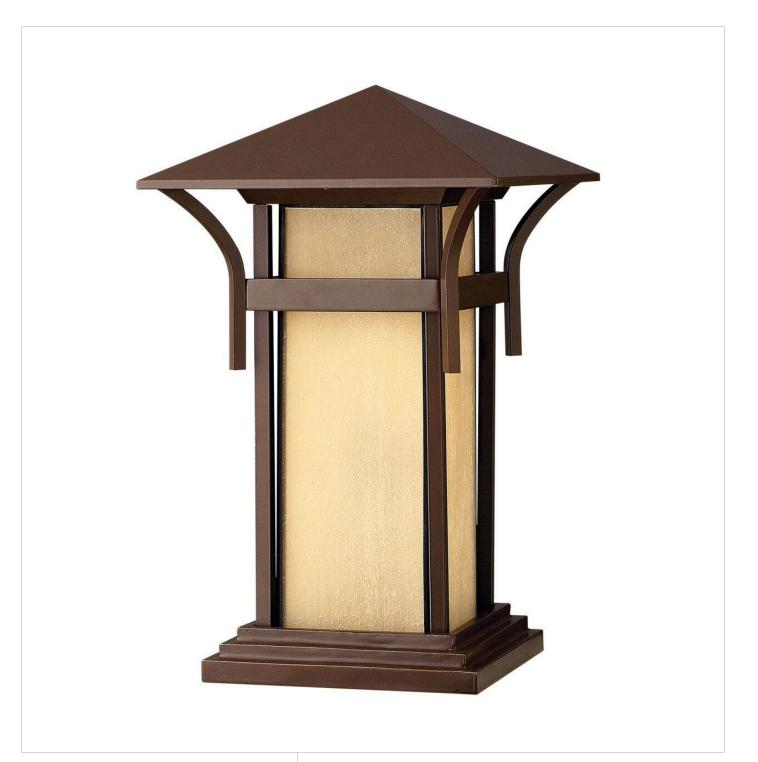

## HARBOR

MEDIUM PIER MOUNT LANTERN 12V

## 2576AR-LV

Harbor has an updated nautical feel with style inspired by the clean, strong lines of a welcoming lighthouse. Sturdy and structural, the robust construction features just enough interest to be captivating without overwhelming the simplistic vibe. Let the light of Harbor guide you home. FINISH: Anchor Bronze GLASS: Etched Amber Seedy Bound WIDTH: 11" HEIGHT: 17" DEPTH: 0 LIGHT SOURCE: Socketed WATTAGE: 1-3.50w Med. LED \*Included TRANSFORMER REQUIRED: Yes