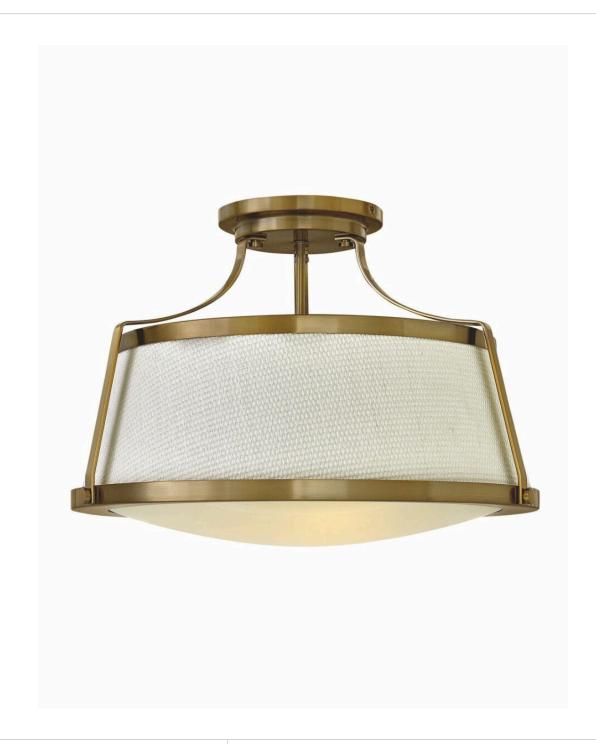

## **CHARLOTTE**

MEDIUM SEMI-FLUSH MOUNT

## 3522BC

Charlotte is an updated traditional design featuring a richly textured off-white fabric shade captured by wide solid metal uprights and trim rings. The domed bottom diffuser is captured inside a heavy trim ring and held by cast decorative knobs for a refined vintage touch.

**FINISH**: Brushed Caramel **GLASS**: Etched Opal

SHADE: Woven Off-White Fabric

WIDTH: 20"
HEIGHT: 13.5"
DEPTH: 0

LIGHT SOURCE: Socketed

WATTAGE: 3-12w Med. LED, 100w Equiv.

**HINKLEY** 33000 Pin Oak Parkway Avon Lake, OH 44012 **PHONE: (440) 653-5500** Toll Free: 1 (800) 446-5539 hinkley.com