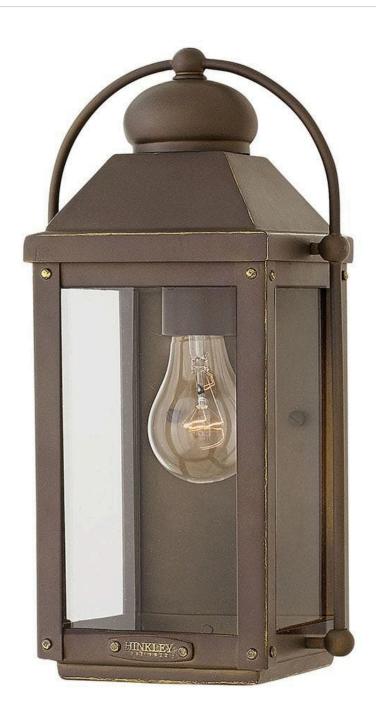

## **ANCHORAGE**

SMALL WALL MOUNT LANTERN

## 1850LZ

Anchorage is an early American lantern design crafted of solid aluminum to reflect a bold yet refined silhouette. The Aged Zinc or Light Oiled Bronze finish and clear glass complement the long clean lines, elegant arched carriage handle and sturdy knobs, resulting in a vintage style with classic charisma.

FINISH: Light Oiled Bronze

GLASS: Clear WIDTH: 7" HEIGHT: 13" DEPTH: 0

**LIGHT SOURCE**: Socketed

WATTAGE: 1-12w Med. LED, 100W Equiv.

**HINKLEY** 33000 Pin Oak Parkway Avon Lake, OH 44012 **PHONE: (440) 653-5500** Toll Free: 1 (800) 446-5539 hinkley.com