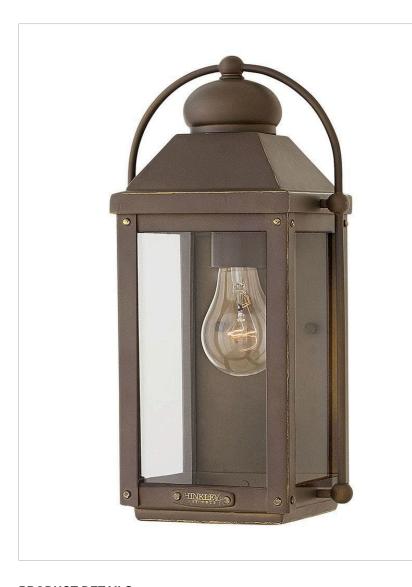

## 1850LZ

## SMALL WALL MOUNT LANTERN

Anchorage is an early American lantern design crafted of solid aluminum to reflect a bold yet refined silhouette. The Aged Zinc or Light Oiled Bronze finish and clear glass complement the long clean lines, elegant arched carriage handle and sturdy knobs, resulting in a vintage style with classic charisma.

| DETAILS   |                                           |
|-----------|-------------------------------------------|
| FINISH:   | Light Oiled Bronze                        |
| MATERIAL: | Aluminum                                  |
| GLASS:    | Clear                                     |
|           | YES, WITH DIMMABLE<br>LAMP (NOT INCLUDED) |