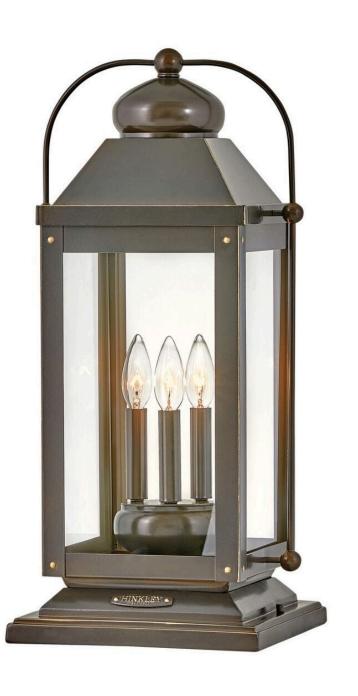

## 1857LZ

Anchorage is an early American lantern design crafted of solid aluminum to reflect a bold yet refined silhouette. The Aged Zinc or Light Oiled Bronze finish and clear glass complement the long clean lines, elegant arched carriage handle and sturdy knobs, resulting in a vintage style with classic charisma. FINISH: Light Oiled Bronze GLASS: Clear WIDTH: 11" HEIGHT: 23.5" DEPTH: 0 LIGHT SOURCE: Socketed WATTAGE: 3-5w Cand. LED, 60w Equiv.