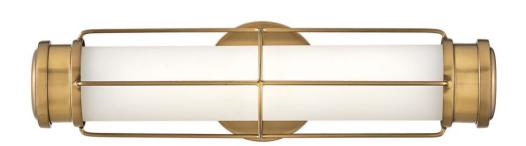

## 54300HB

Saylor's classic look epitomizes nautical chic. Etched opal glass, striking cross bars, and bold end caps merge with LED technology without sacrificing timeless appeal. This transitional silhouette can be mounted horizontally or vertically with an Invisimount system. Offered in three finishes, Saylor is sure to add a maritime flair to any space.

FINISH: Heritage Brass GLASS: Etched Opal

**WIDTH**: 17" **HEIGHT**: 4.5" **DEPTH**: 0

LIGHT SOURCE: Integrated LED WATTAGE: 16w LED \*Included

**HINKLEY** 33000 Pin Oak Parkway Avon Lake, OH 44012 **PHONE: (440) 653-5500** Toll Free: 1 (800) 446-5539 hinkley.com