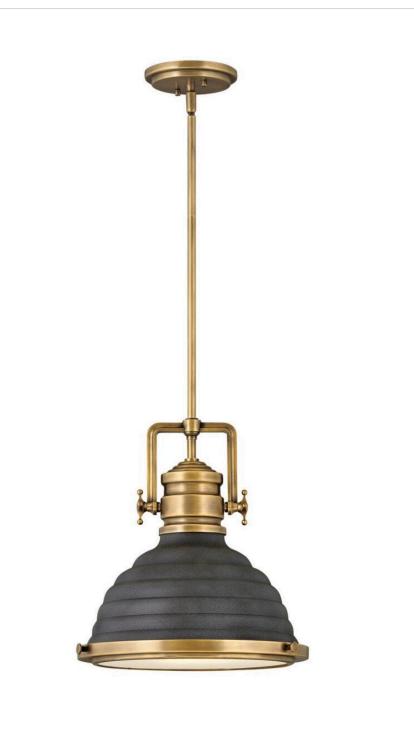

## **KEATING**

## MEDIUM PENDANT | 4697HB-DZ

A modern interpretation of the hard-working factory pendant, Keating delivers a robust silhouette with prominent over scaled cast knobs and a boldly ribbed shade in either Heritage Brass or Heritage Brass with Aged Zinc finish options. Refined elements like the ring and knob trim detail and a flat glass lens add sophistication to this striking pendant.

FINISH: Heritage Brass GLASS: Etched Lens

WIDTH: 14.3" HEIGHT: 14.5" DEPTH: 0

**LIGHT SOURCE**: Socketed

WATTAGE: 1-12w Med. LED, 100W Equiv.

**HINKLEY** 33000 Pin Oak Parkway Avon Lake, OH 44012 **PHONE: (440) 653-5500** Toll Free: 1 (800) 446-5539 hinkley.com