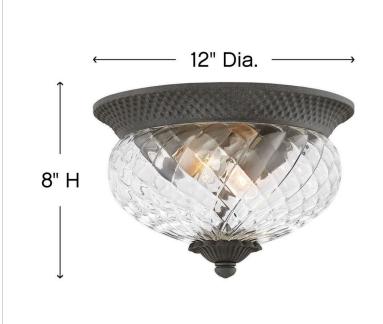

## SMALL FLUSH MOUNT

A Hinkley classic, the ornate Plantation collection features exceptional pineapple-shaped elements that make a noble statement. With elaborate, decorative cast detailing, the Plantation collection bestows sophisticated charm with the perfect hint of vintage glamour.

| DIMENSIONS |       |
|------------|-------|
| WIDTH:     | 12"   |
| HEIGHT:    | 8"    |
| WEIGHT:    | 4.4lb |

| LIGHT SOURCE  |                           |
|---------------|---------------------------|
| LIGHT SOURCE: | Socketed                  |
| WATTAGE:      | 2-8w Med. LED, 60w Equiv. |
| VOLTAGE:      | 120v                      |