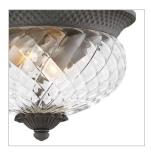

## SMALL FLUSH MOUNT

A Hinkley classic, the ornate Plantation collection features exceptional pineapple-shaped elements that make a noble statement. With elaborate, decorative cast detailing, the Plantation collection bestows sophisticated charm with the perfect hint of vintage glamour.

| DETAILS   |                                           |
|-----------|-------------------------------------------|
| FINISH:   | Museum Black                              |
| MATERIAL: | Aluminum                                  |
| GLASS:    | Clear Optic                               |
| DIMMABLE: | YES, WITH DIMMABLE<br>LAMP (NOT INCLUDED) |