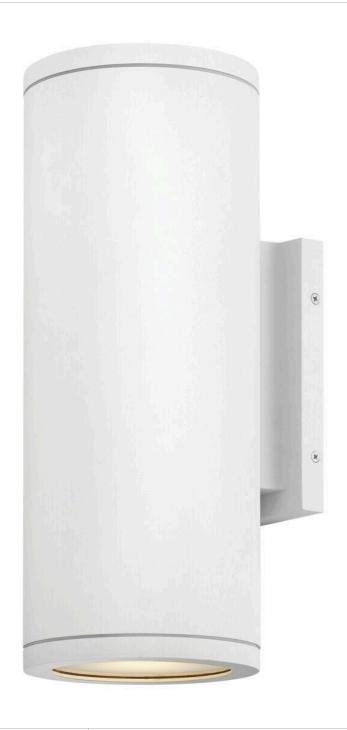

## 13595TW-LL

The perfect addition to Modern Coastal, Silo's compact design blends simple and long-lasting practicality. Built to stand up to harsh climates and available in three rust and corrosion-resistant finishes, Silo is available in a downlight-only option to meet dark sky compliance, an up and downlight for additional wall washing, and a small flush mount.

FINISH: Textured White GLASS: Etched Lens

WIDTH: 6.3" HEIGHT: 16" DEPTH: 0

**LIGHT SOURCE**: Socketed

WATTAGE: 2-8w Med. LED \*Included

**HINKLEY** 33000 Pin Oak Parkway Avon Lake, OH 44012 **PHONE: (440) 653-5500** Toll Free: 1 (800) 446-5539 hinkley.com