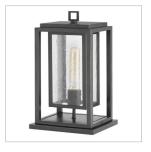

## MEDIUM PIER MOUNT LANTERN

Republic's striking double frame design, constructed from a composite material and treated with an antifading agent for maximum durability, is at home on the coast or a country lodge. The Oil Rubbed Bronze, Satin Nickel and Black resilience finishes feature a 5-year warranty and are resistant to rust and corrosion. Vintage filament bulbs are recommended to complete a stylish look.

| DETAILS   |                                           |
|-----------|-------------------------------------------|
| FINISH:   | Oil Rubbed Bronze                         |
| MATERIAL: | Composite                                 |
| GLASS:    | Clear Seedy                               |
| DIMMABLE: | YES, WITH DIMMABLE<br>LAMP (NOT INCLUDED) |