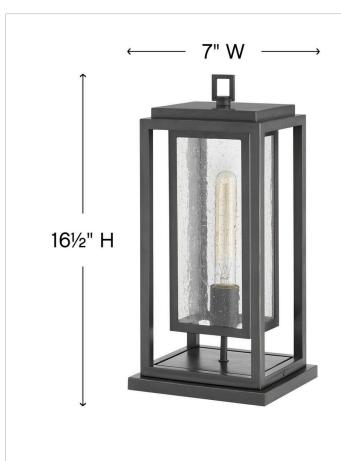

| DIMENSIONS |       |
|------------|-------|
| WIDTH:     | 7"    |
| HEIGHT:    | 16.5" |
| DEPTH:     | 6     |
| WEIGHT:    | 5lb   |

| LIGHT SOURCE  |                                |
|---------------|--------------------------------|
| LIGHT SOURCE: | Socketed                       |
| WATTAGE:      | 1-12w Med. LED, 100W<br>Equiv. |
| VOLTAGE:      | 120v                           |