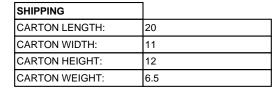

| DETAILS   |                                           |
|-----------|-------------------------------------------|
| FINISH:   | Oil Rubbed Bronze                         |
| MATERIAL: | Composite                                 |
| GLASS:    | Clear Seedy                               |
| DIMMABLE: | YES, WITH DIMMABLE<br>LAMP (NOT INCLUDED) |

| DIMENSIONS |       |
|------------|-------|
| WIDTH:     | 7"    |
| HEIGHT:    | 16.5" |
| DEPTH:     | 6     |
| WEIGHT:    | 5lb   |

| LIGHT SOURCE  |                                |
|---------------|--------------------------------|
| LIGHT SOURCE: | Socketed                       |
| WATTAGE:      | 1-12w Med. LED, 100W<br>Equiv. |
| VOLTAGE:      | 120v                           |

| MOUNTING |                   |
|----------|-------------------|
| CANOPY:  | 8"W X 6.75"L Base |