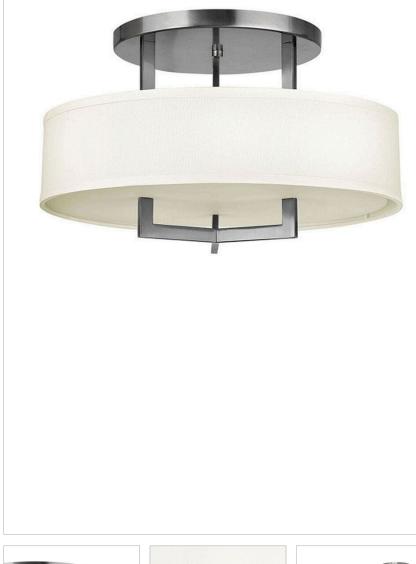

## 3201AN

MEDIUM SEMI-FLUSH MOUNT

Hampton is a modern transitional design, offering the ultimate in urban sophistication. The minimal, rectangular frame is softened by a contemporary off-white linen drum shade.

| DETAILS   |                                           |
|-----------|-------------------------------------------|
| FINISH:   | Antique Nickel                            |
| MATERIAL: | Metal                                     |
| SHADE:    | Off-White Linen Hardback                  |
| DIMMABLE: | YES, WITH DIMMABLE<br>LAMP (NOT INCLUDED) |

### DIMENSIONS

| WIDTH:  | 20" |
|---------|-----|
| HEIGHT: | 12" |
| WEIGHT: | 9lb |

| LIGHT SOURCE  |                               |
|---------------|-------------------------------|
| LIGHT SOURCE: | Socketed                      |
| WATTAGE:      | 3-14w Med. LED, 75w<br>Equiv. |
| VOLTAGE:      | 120v                          |