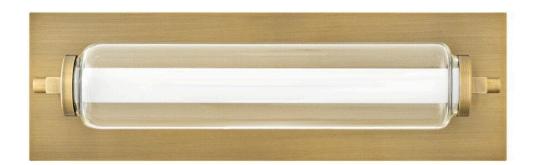

## LUCIEN

MEDIUM LED VANITY

## 52020LCB

Lucien possesses a refined architectural style for updated traditional and transitional interiors. The integrated LED light source is layered within a cylindrical-shaped clear outer glass and is designed to stand out against a Lacquered Brass or Black backplate for a bold, rich, and timeless look. For added customization, this sconce can be mounted horizontally or vertically.

## HINKLEY

FINISH: Lacquered Brass GLASS: Clear & Etched Opal WIDTH: 5" HEIGHT: 16.5" DEPTH: 0 LIGHT SOURCE: Integrated LED WATTAGE: 12w LED \*Included

HINKLEY 33000 Pin Oak Parkway Avon Lake, OH 44012 PHONE: (440) 653-5500 Toll Free: 1 (800) 446-5539 hinkley.com