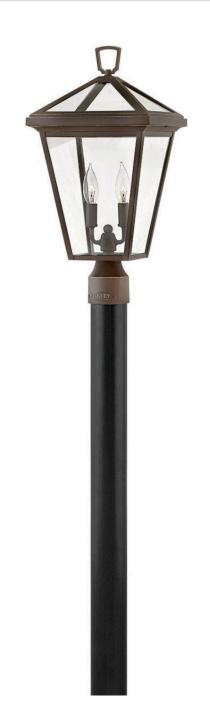

## **ALFORD PLACE**

MEDIUM POST TOP OR PIER MOUNT LANTERN 12V

## 2561OZ-LV

The clean and classic design of Alford Place is the epitome of timeless elegance. The precision die-cast frame and top loop paired with a sealed glass roof provide excellent illumination from all sides. Part of the Estate Series, Alford Place is designed to meet the needs of expansive properties, offering a breadth of fixtures defined by coordinating composition, enduring architecture, and time-honored craftsmanship.

FINISH: Oil Rubbed Bronze

GLASS: Clear WIDTH: 10" HEIGHT: 20.3" DEPTH: 0

**LIGHT SOURCE**: Socketed

WATTAGE: 2-3.50w Cand. LED \*Included TRANSFORMER REQUIRED: Yes

**HINKLEY** 33000 Pin Oak Parkway Avon Lake, OH 44012 **PHONE: (440) 653-5500** Toll Free: 1 (800) 446-5539 hinkley.com