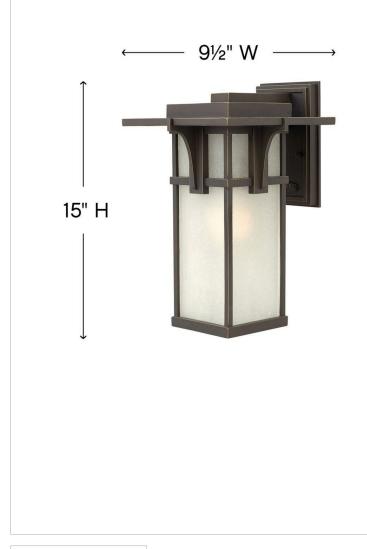

### 2234OZ

MEDIUM WALL MOUNT LANTERN

Manhattan is a classic update to the traditional train station lantern. The hand-painted Oil Rubbed Bronze finish complements the clean lines of its durable diecast construction.

| DETAILS   |                                           |
|-----------|-------------------------------------------|
| FINISH:   | Oil Rubbed Bronze                         |
| MATERIAL: | Aluminum                                  |
| GLASS:    | Etched Seedy                              |
|           | YES, WITH DIMMABLE<br>LAMP (NOT INCLUDED) |

#### DIMENSIONS

| DIMENSION      |              |
|----------------|--------------|
| WIDTH:         | 9.3"         |
| HEIGHT:        | 15"          |
| WEIGHT:        | 6lb          |
| BACK PLATE:    | 5.50"W X 8"H |
| EXTENSION:     | 10.3"        |
| TOP TO OUTLET: | 3.250000"    |