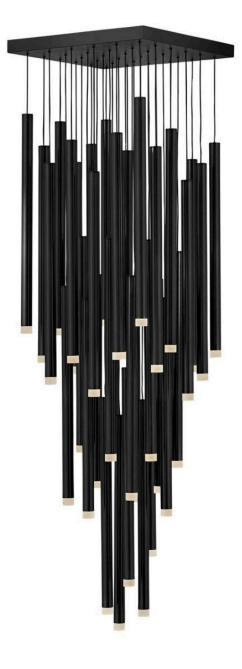

## HARMONY

## LARGE ADJUSTABLE PENDANT

## FR49908BLK

Harmony orchestrates the perfect blend of style and technology. Drawing inspiration from the enduring formation of wind chimes, the sleek Black or Heritage Brass tubes gleam with a glow that emanates from the lowest point of each column. Harmony is easily adjustable with many customizable configurations and is integrated with fully dimmable LEDs.

## HINKLEY

FINISH: Black WIDTH: 18" HEIGHT: 65.5" DEPTH: 0 LIGHT SOURCE: Integrated LED WATTAGE: 36-1w LED \*Included

HINKLEY 33000 Pin Oak Parkway Avon Lake, OH 44012 PHONE: (440) 653-5500 Toll Free: 1 (800) 446-5539 hinkley.com