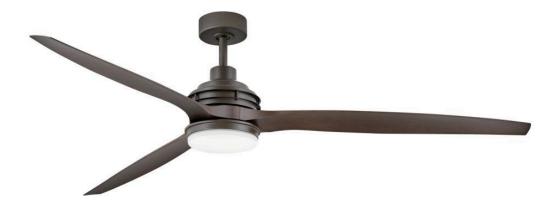

## 900172FMM-LWD

Artiste offers a transitional silhouette to enhance any interior or outdoor setting. Elegantly tapered blades are available in a wide array of fashionable finishes to cool and accentuate your space in style. Its integrated warm-dim LED and DC motor technology deliver excellent energy efficiency. Artiste is so versatile; it can be used for both indoor and outdoor spaces.

## HINKLEY

FINISH: Metallic Matte Bronze GLASS: Etched Opal WIDTH: 72" HEIGHT: 15.5" DEPTH: 0 BLADE COUNT: 3

HINKLEY 33000 Pin Oak Parkway Avon Lake, OH 44012 PHONE: (440) 653-5500 Toll Free: 1 (800) 446-5539 hinkley.com