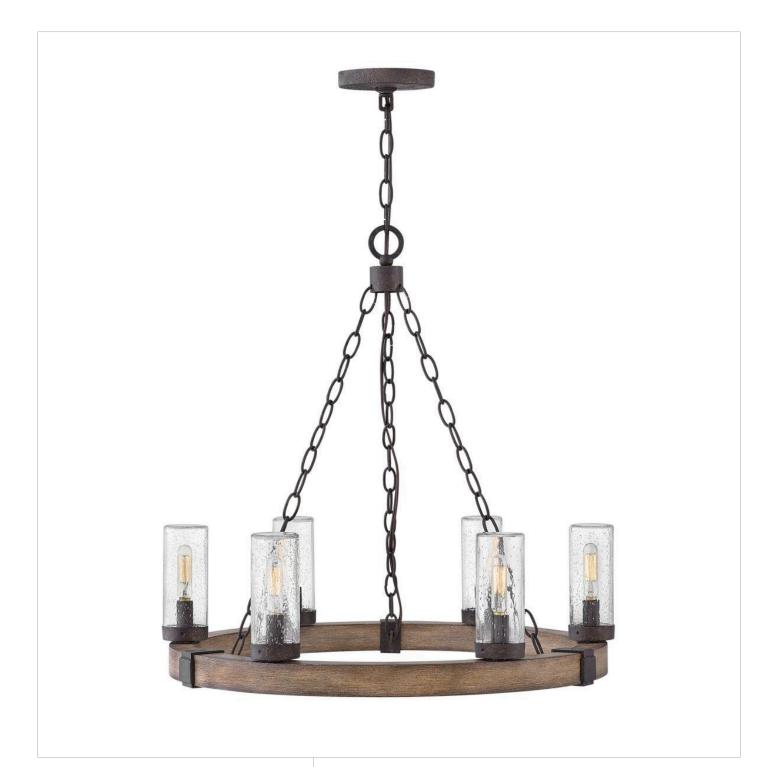

## **SAWYER**

MEDIUM SINGLE TIER 12V CHANDELIER

## 29206SQ-LV

The fresh, rustic design of the Sawyer collection will inject any outdoor living experience with the warm, cozy ambiance of an indoor setting. Constructed with Hinkley's own anti-corrosion coating, Sawyer ensures maximum resiliency and performance in the elements.

FINISH: Sequoia

GLASS: Clear Seedy

WIDTH: 24"
HEIGHT: 23.3"
DEPTH: 0

**LIGHT SOURCE**: Socketed

WATTAGE: 6-3.50w Cand. LED \*Included TRANSFORMER REQUIRED: Yes

**HINKLEY** 33000 Pin Oak Parkway Avon Lake, OH 44012 **PHONE: (440) 653-5500** Toll Free: 1 (800) 446-5539 hinkley.com