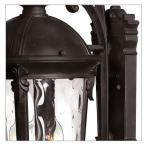

## MEDIUM WALL MOUNT LANTERN

Windsor combines elegant details and decorative detailing into its cast aluminum construction. The unique River Rock or Black finish and clear water glass panels add to its majestic style.