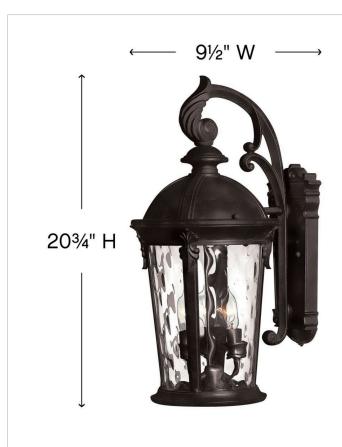

## MEDIUM WALL MOUNT LANTERN

Windsor combines elegant details and decorative detailing into its cast aluminum construction. The unique River Rock or Black finish and clear water glass panels add to its majestic style.

| DIMENSIONS     |               |
|----------------|---------------|
| WIDTH:         | 9.5"          |
| HEIGHT:        | 20.8"         |
| WEIGHT:        | 9lb           |
| BACK PLATE:    | 5.75"W X 12"H |
| EXTENSION:     | 12"           |
| TOP TO OUTLET: | 12.500000"    |