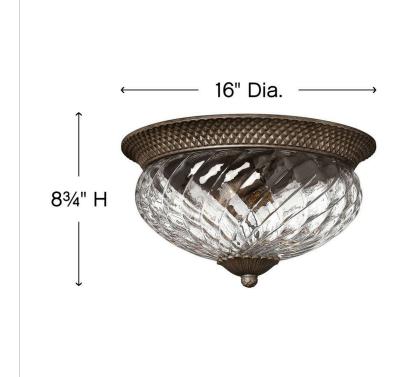

## MEDIUM FLUSH MOUNT

A Hinkley classic, the ornate Plantation collection features exceptional pineapple shaped, clear optic glass that makes a noble statement. The elaborate, decorative cast detailing is accentuated by its lush finish

| DIMENSIONS |      |
|------------|------|
| WIDTH:     | 16"  |
| HEIGHT:    | 8.8" |
| WEIGHT:    | 14lb |

| LIGHT SOURCE  |                               |
|---------------|-------------------------------|
| LIGHT SOURCE: | Socketed                      |
| WATTAGE:      | 3-10w Med. LED, 60w<br>Equiv. |
| VOLTAGE:      | 120v                          |