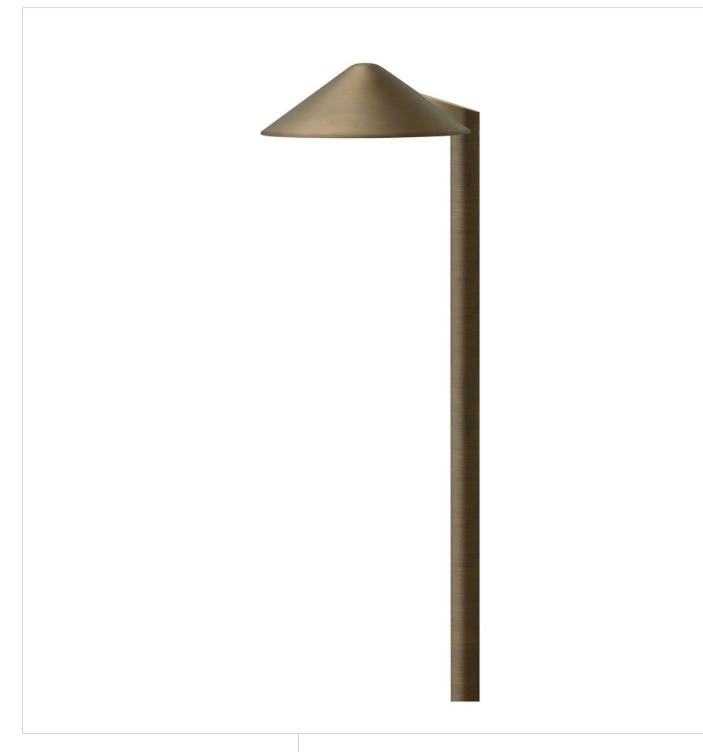

## HARDY ISLAND PATH LIGHT

12V ROUND SIDE MOUNT LED PATH LIGHT

## 16012MZ-LL

Hinkley Hardy Island Path Lights add sophisticated curb appeal and safety to walkways and outdoor living spaces. Named after the ruggedly beautiful island off the coast of British Columbia, our Hardy Island Collection is impeccably constructed with solid cast brass to defy the harshest environments.

FINISH: Matte Bronze GLASS: Etched Lens

WIDTH: 7"
HEIGHT: 18.3"

LIGHT SOURCE: Socketed

WATTAGE: 1-1.50w Mini Wedge LED \*Included

TRANSFORMER REQUIRED: Yes

**HINKLEY** 33000 Pin Oak Parkway Avon Lake, OH 44012 **PHONE: (440) 653-5500** Toll Free: 1 (800) 446-5539 hinkley.com