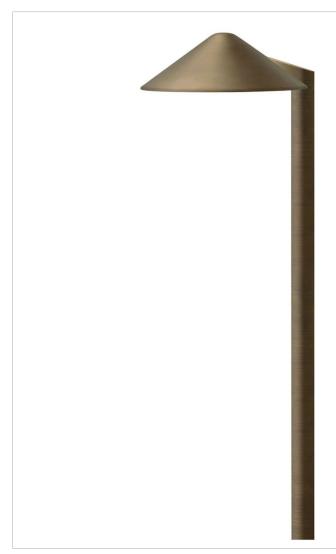

## HARDY ISLAND PATH LIGHT

## 16012MZ-LL

## 12V ROUND SIDE MOUNT LED PATH LIGHT

Hinkley Hardy Island Path Lights add sophisticated curb appeal and safety to walkways and outdoor living spaces. Named after the ruggedly beautiful island off the coast of British Columbia, our Hardy Island Collection is impeccably constructed with solid cast brass to defy the harshest environments.

| DETAILS   |                                             |
|-----------|---------------------------------------------|
| FINISH:   | Matte Bronze                                |
| MATERIAL: | Cast Brass                                  |
| GLASS:    | Etched Lens                                 |
| DIMMABLE: | YES - WITH MLV ON<br>TRANSFORMER<br>PRIMARY |

| DIMENSIONS |       |
|------------|-------|
| WIDTH:     | 7"    |
| HEIGHT:    | 18.3" |
| DEPTH:     | 7.5   |
| WEIGHT:    | 2.5lb |

| LIGHT SOURCE             |                                     |
|--------------------------|-------------------------------------|
| LIGHT SOURCE:            | Socketed                            |
| WATTAGE:                 | 1-1.50w Mini Wedge LED<br>*Included |
| VOLTAGE:                 | 12v                                 |
| VOLT AMPS:               | 2.5                                 |
| TRANSFORMER<br>REQUIRED: | Yes                                 |