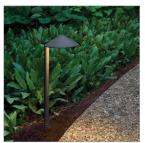

## 12V ROUND SIDE MOUNT LED PATH LIGHT

Hinkley Hardy Island Path Lights add sophisticated curb appeal and safety to walkways and outdoor living spaces. Named after the ruggedly beautiful island off the coast of British Columbia, our Hardy Island Collection is impeccably constructed with solid cast brass to defy the harshest environments.

## PRODUCT DETAILS:

- Hardy Island Series products carry a lifetime limited warranty
- Suitable for use in wet (outdoor direct rain) locations as defined by NEC and CEC. Meets
  United States UL Underwriters Laboratories & CSA Canadian Standards Association Product
  Safety Standards
- · LED Bulbs carry a 3-year limited warranty
- For more information on how to control your landscape lighting via the Hinkley Home Automation App, click here.
- The Hardy Island Collection, named for the ruggedly beautiful island off the coast of British Columbia, defies the harshest environments in style with landscape lighting that features fully enclosed bulbs and a rich weathered brass finish that will mature naturally over time.
- A wiring kit and ground spike are supplied
- Sophisticated and streamlined design, durable construction and a timeless finish complement any architectural style