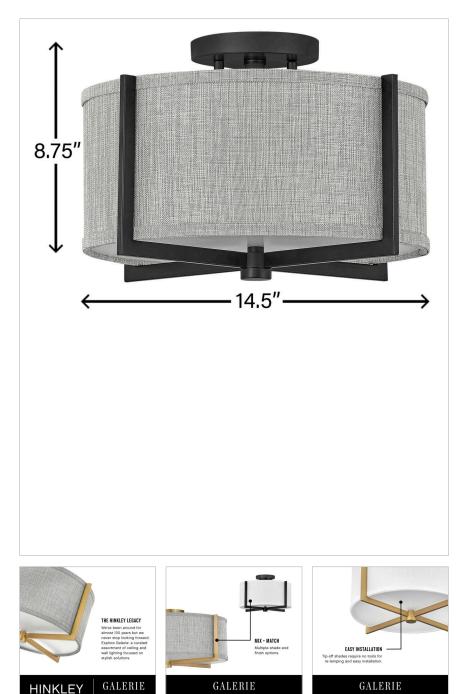

## DIMENSIONS

| WIDTH:  | 14.5" |
|---------|-------|
| HEIGHT: | 8.8"  |
| WEIGHT: | 3.9lb |

| LIGHT SOURCE  |                               |
|---------------|-------------------------------|
| LIGHT SOURCE: | Socketed                      |
| WATTAGE:      | 2-14w Med. LED, 25w<br>Equiv. |
| VOLTAGE:      | 120v                          |