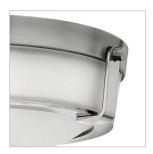

## MEDIUM FLUSH MOUNT

Hathaway's striking design features a bold shade held in place by three intersecting, floating arms with unique forged uprights and ring detail for a modern style.

| DETAILS   |                                           |
|-----------|-------------------------------------------|
| FINISH:   | Antique Nickel                            |
| MATERIAL: | Metal                                     |
| GLASS:    | Etched                                    |
| DIMMABLE: | YES, WITH DIMMABLE<br>LAMP (NOT INCLUDED) |