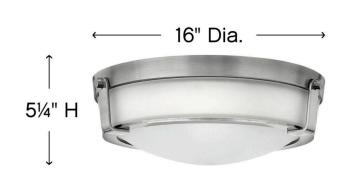

| DIMENSIONS |      |
|------------|------|
| WIDTH:     | 16"  |
| HEIGHT:    | 5.3" |
| WEIGHT:    | 9lb  |

| LIGHT SOURCE  |                           |
|---------------|---------------------------|
| LIGHT SOURCE: | Socketed                  |
| WATTAGE:      | 3-7w Med. LED, 60w Equiv. |
| VOLTAGE:      | 120v                      |