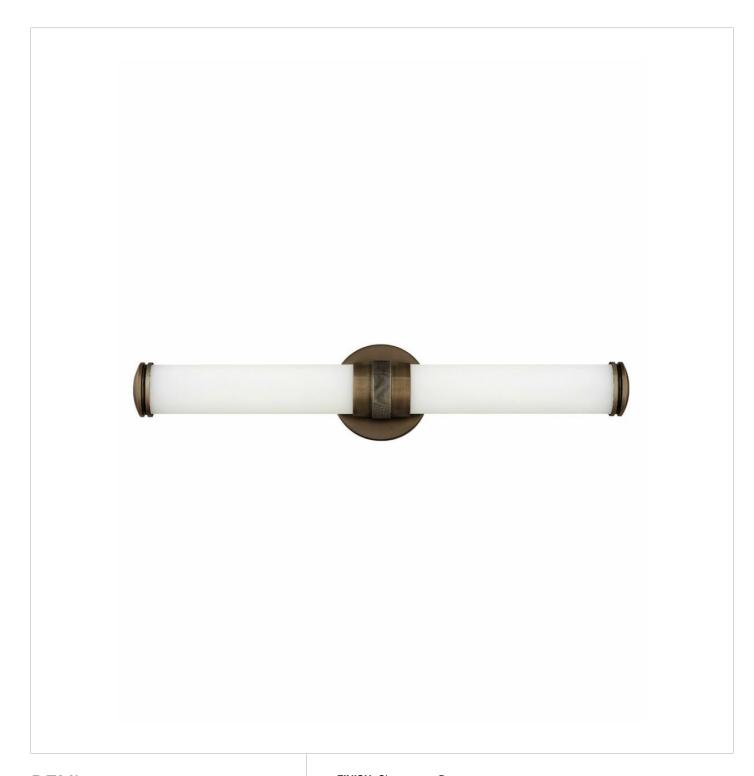

## **REMI**

LARGE LED VANITY

## 5073CR

Remi's slim profile and sophisticated details seamlessly merge with LED technology to master both form and function. The etched white glass cylinder is finely detailed with precise, stepped end caps, and the cast knurled bracelet in luxe finish options is artfully crafted with vintage appeal. This chic, transitional design ensures Remi's ability to complement a wide variety of bath or interior spaces.

 $\textbf{FINISH} : Champagne \ Bronze$ 

GLASS: Etched White

**WIDTH**: 23.8" **HEIGHT**: 4.8" **DEPTH**: 0

LIGHT SOURCE: Integrated LED WATTAGE: 36w LED \*Included

**HINKLEY** 33000 Pin Oak Parkway Avon Lake, OH 44012 **PHONE: (440) 653-5500** Toll Free: 1 (800) 446-5539 hinkley.com