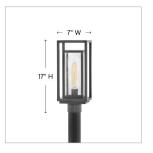

| DIMENSIONS |     |
|------------|-----|
| WIDTH:     | 7"  |
| HEIGHT:    | 17" |
| DEPTH:     | 6   |
| WEIGHT:    | 9lb |

| LIGHT SOURCE  |                         |
|---------------|-------------------------|
| LIGHT SOURCE: | Socketed                |
| WATTAGE:      | 1-5w Med. LED *Included |
| VOLTAGE:      | 120v                    |