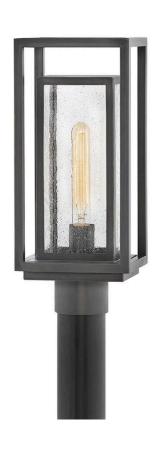

## MEDIUM POST TOP OR PIER MOUNT LANTERN

Republic's striking double frame design, constructed from a composite material and treated with an antifading agent for maximum durability, is at home on the coast or a country lodge. The Oil Rubbed Bronze, Satin Nickel and Black resilience finishes feature a 5-year warranty and are resistant to rust and corrosion. Vintage filament bulbs are recommended to complete a stylish look.

| DETAILS   |                                 |
|-----------|---------------------------------|
| FINISH:   | Oil Rubbed Bronze               |
| MATERIAL: | Composite                       |
| GLASS:    | Clear Seedy                     |
| DIMMABLE: | YES - CL TYPE DIMMER<br>(SSL7A) |

| DIMENSIONS |     |
|------------|-----|
| WIDTH:     | 7"  |
| HEIGHT:    | 17" |
| DEPTH:     | 6   |
| WEIGHT:    | 9lb |

| LIGHT SOURCE  |                         |
|---------------|-------------------------|
| LIGHT SOURCE: | Socketed                |
| WATTAGE:      | 1-5w Med. LED *Included |
| VOLTAGE:      | 120v                    |