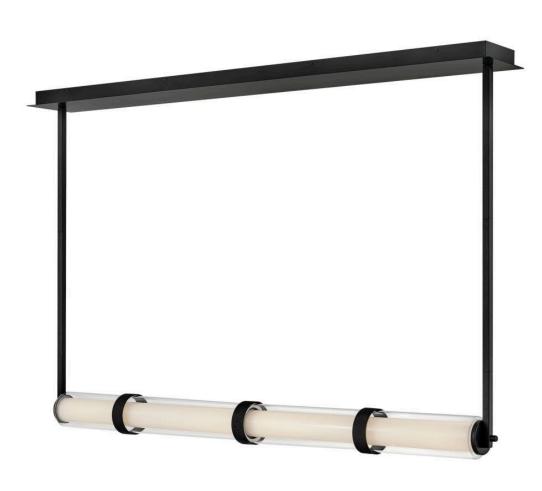

## LARGE LINEAR | FR41486BK

Showcasing an understated glamour with sleek, modern styling, Cy's elongated design features clear glass surrounding etched opal glass, creating captivating refractions from dimmable integrated LEDs. A full canopy, square stems, and decorative ribbing punctuate the fixture with a Lacquered Brass or Black finish. FINISH: Black GLASS: Clear & Etched Opal WIDTH: 49.5" HEIGHT: 21.5" LIGHT SOURCE: Integrated LED WATTAGE: 40w LED \*Included