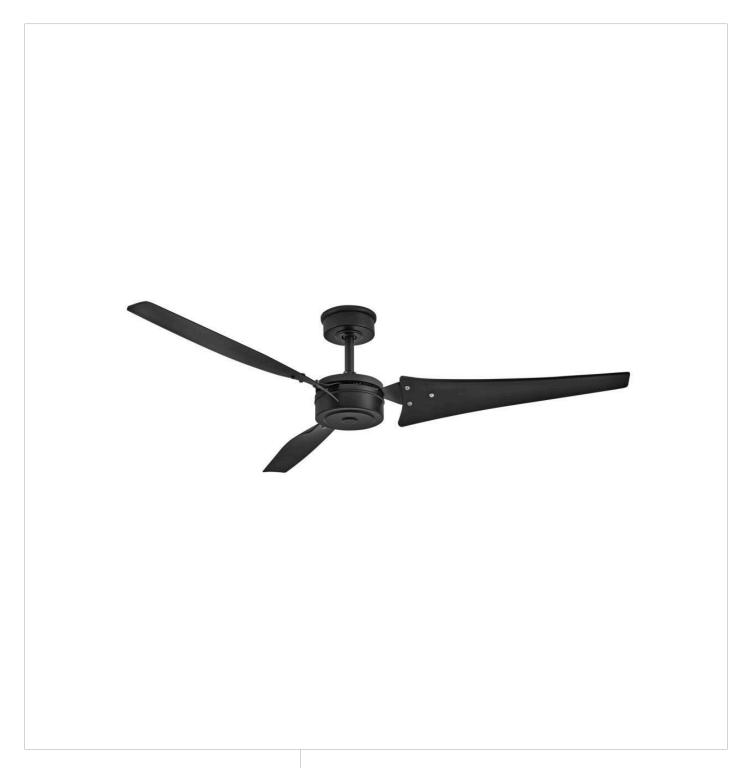

## **MISTRAL**

MISTRAL 60" SMART FAN

## 906460FMB-NDD

Part of the Regency Series, Mistral's powerful yet energy-efficient design features durable, high-speed composite blades crafted to move air effectively throughout a large space. Damp rated for use in covered outdoor areas or large interior spaces. Equipped with a 6-speed DC motor that is WiFi enabled and ready to connect right out of the box. Operated by the HIRO control or WiFi compatible with the Hinkley App. Must be hung at least 10 ft. from the floor.

FINISH: Matte Black

WIDTH: 60" HEIGHT: 12.3" DEPTH: 0

**BLADE COUNT**: 3

HINKLEY 33000 Pin Oak Parkway Avon Lake, OH 44012 **PHONE: (440) 653-5500** Toll Free: 1 (800) 446-5539 hinkley.com