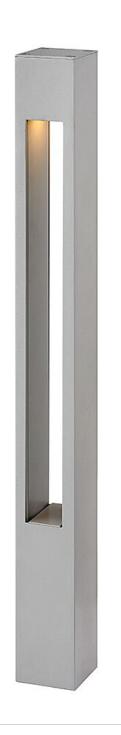

## **ATLANTIS**

12VSMALL SQUARE BOLLARD

## 15502TT

The bold, clean lines of the Atlantis bollards complement contemporary architecture for the ultimate in urban sophistication. Versatile, Atlantis is available in both round and square bollards and both large and small sizes. Atlantis is available in three classic finishes: Satin Black, Titanium, and Bronze.

FINISH: Titanium GLASS: Etched WIDTH: 2" HEIGHT: 20"

LIGHT SOURCE: Socketed

WATTAGE: 1-4w MR11 LED \*Included TRANSFORMER REQUIRED: Yes

HINKLEY 33000 Pin Oak Parkway Avon Lake, OH 44012 **PHONE: (440) 653-5500** Toll Free: 1 (800) 446-5539 hinkley.com