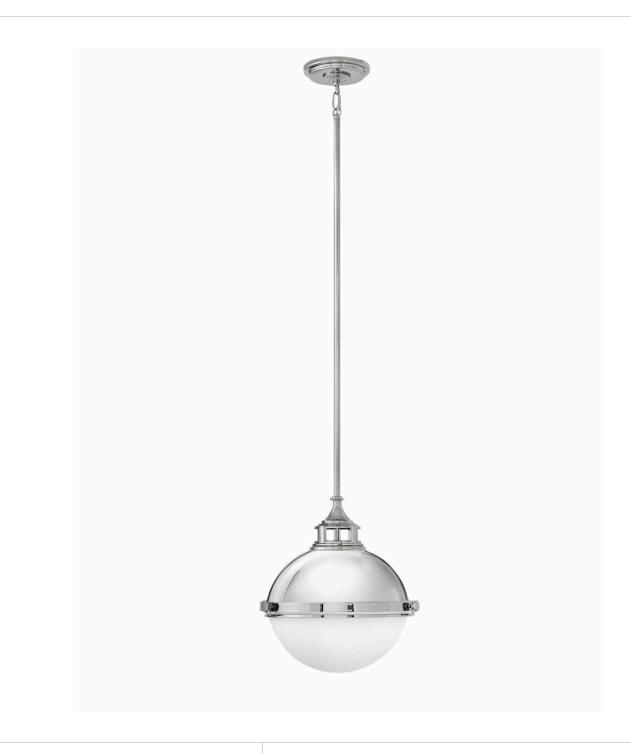

## **FLETCHER**

## MEDIUM PENDANT | 4834PN

Fletcher's chic vibe transcends style boundaries. A seamless dome shade features a cast-fitter and an elegant capture ring that secures the etched opal glass with decorative cast knobs. Spanning vintage to industrial, classic to transitional, Fletcher seamlessly unifies any décor declaration.

FINISH: Polished Nickel with Heritage Brass accents

**GLASS**: Etched Opal

WIDTH: 13.5" HEIGHT: 14.5" DEPTH: 0

**LIGHT SOURCE**: Socketed

WATTAGE: 2-7w Med. LED, 100w Equiv.

**HINKLEY** 33000 Pin Oak Parkway Avon Lake, OH 44012 **PHONE: (440) 653-5500** Toll Free: 1 (800) 446-5539 hinkley.com