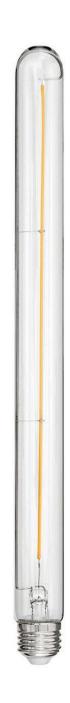

## **LUMIGLO BULB**

LED BULB | E26T1042415CL

To create superior, softer light that sets the scene in any indoor or outdoor setting, Hinkley's Lumiglo™ LED bulbs feature unique filament technology designed to cast a warm ambient glow. Dimmable functionality provides full control over brightness, allowing you to craft an atmosphere that perfectly accentuates your space.

FINISH: Accessories

WIDTH: 1.3" HEIGHT: 15" DEPTH: 0

**LIGHT SOURCE**: Socketed **WATTAGE**: 1-4w Med. LED

HINKLEY 33000 Pin Oak Parkway Avon Lake, OH 44012 **PHONE: (440) 653-5500** Toll Free: 1 (800) 446-5539 hinkley.com