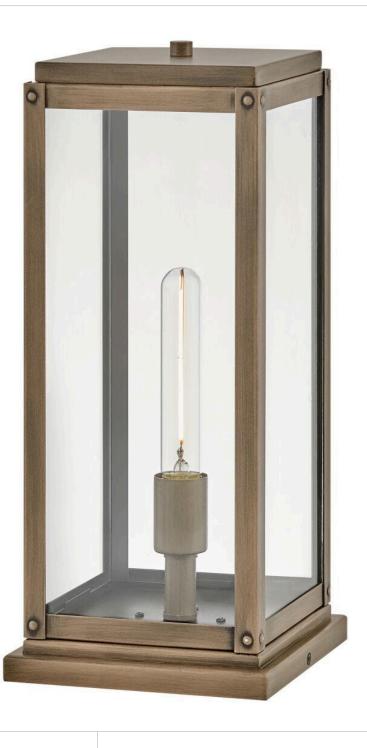

## MAX

MEDIUM PIER MOUNT LANTERN

## 28857BU

Simple, clean-cut, yet captivating, Max is an instant classic, perfect for a myriad of outdoor spaces. Max's simple construction and hand-welded aluminum frame embody the modern inspiration behind the design. Surrounded by clear glass panels, it yields architectural simplicity for the touch of contemporary we crave. FINISH: Burnished Bronze GLASS: Clear WIDTH: 7.3" HEIGHT: 17" DEPTH: 0 LIGHT SOURCE: Socketed WATTAGE: 1-8w Med. LED, 60w Equiv.