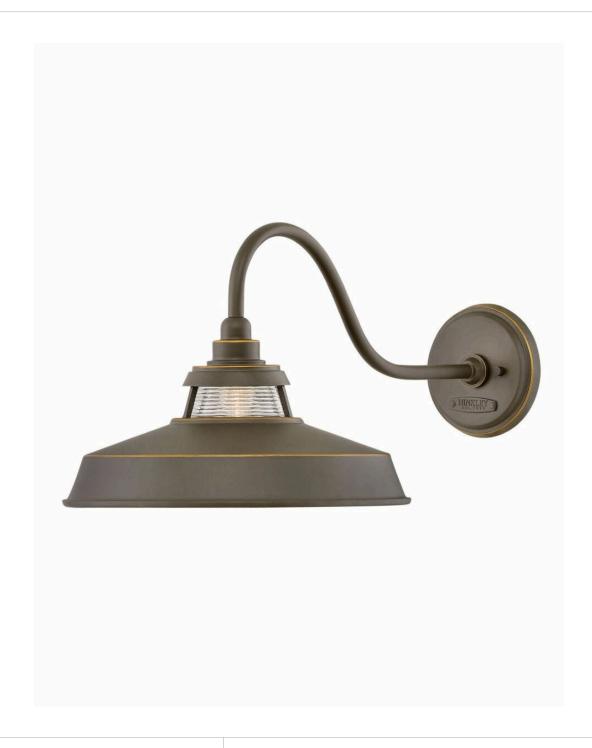

## **TROYER**

SMALL WALL MOUNT BARN LIGHT

## 1195OZ

Troyer's authentic outdoor collection captures the enduring allure of American farmhouse lighting. Constructed in solid aluminum, Troyer's warm and inviting heritage details combine with a unique ribbed glass accent and timeless finishes for a classic silhouette.

FINISH: Oil Rubbed Bronze

GLASS: Clear Ribbed

**WIDTH**: 14" **HEIGHT**: 11.5"

**DEPTH**: 0

**LIGHT SOURCE**: Socketed

WATTAGE: 1-12w Med. LED, 100W Equiv.

**HINKLEY** 33000 Pin Oak Parkway Avon Lake, OH 44012 **PHONE: (440) 653-5500** Toll Free: 1 (800) 446-5539 hinkley.com