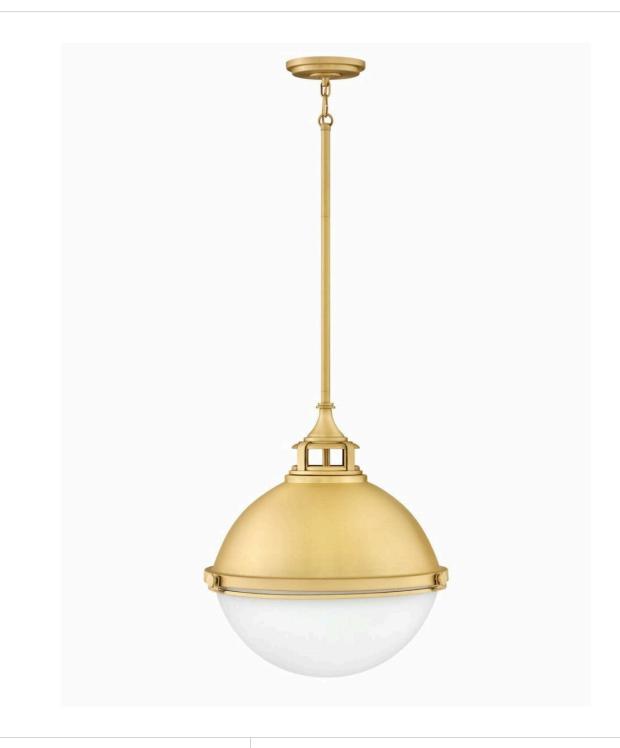

## **FLETCHER**

LARGE ORB PENDANT

## 4835SA

Fletcher's chic vibe transcends style boundaries. A seamless dome shade features a cast-fitter and an elegant capture ring that secures the etched opal glass with decorative cast knobs. Spanning vintage to industrial, classic to transitional, Fletcher seamlessly unifies any décor declaration.

**FINISH**: Satin Brass **GLASS**: Etched Opal

WIDTH: 18" HEIGHT: 19.8" DEPTH: 0

**LIGHT SOURCE**: Socketed

WATTAGE: 2-10w Med. LED, 100w Equiv.

HINKLEY 33000 Pin Oak Parkway Avon Lake, OH 44012 **PHONE: (440) 653-5500** Toll Free: 1 (800) 446-5539 hinkley.com