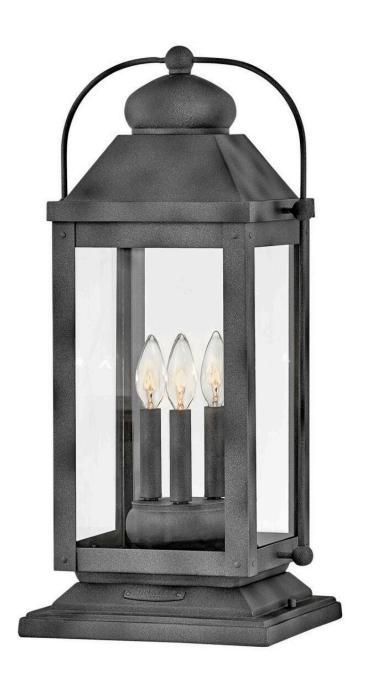

## **ANCHORAGE**

LARGE PIER MOUNT LANTERN

## 1857DZ

Anchorage is an early American lantern design crafted of solid aluminum to reflect a bold yet refined silhouette. The Aged Zinc or Light Oiled Bronze finish and clear glass complement the long clean lines, elegant arched carriage handle and sturdy knobs, resulting in a vintage style with classic charisma.

FINISH: Aged Zinc GLASS: Clear WIDTH: 11"

HEIGHT: 23.5" DEPTH: 0

**LIGHT SOURCE**: Socketed

WATTAGE: 3-5w Cand. LED, 60w Equiv.

**HINKLEY** 33000 Pin Oak Parkway Avon Lake, OH 44012 **PHONE: (440) 653-5500** Toll Free: 1 (800) 446-5539 hinkley.com