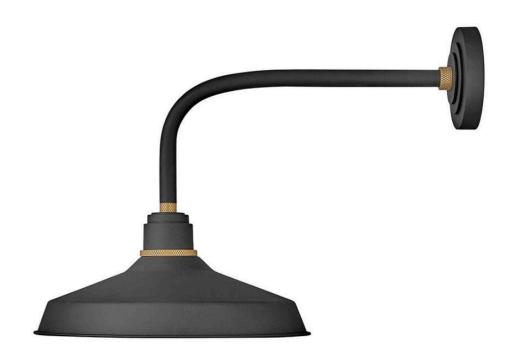

## 10413TK

Decidedly industrious, Foundry reinvents purposeful lighting. Focused and direct, the sturdy aluminum shade features knurled brass details to offset a variety of finish options while casting a uniform light. The simple, understated form plants a vintage aesthetic for both inside and outside spaces while offering mix and match options that customize the look. FINISH: Textured Black SHADE: Metal WIDTH: 16" HEIGHT: 18" DEPTH: 0 LIGHT SOURCE: Socketed WATTAGE: 1-14w Med. LED, 100w Equiv.