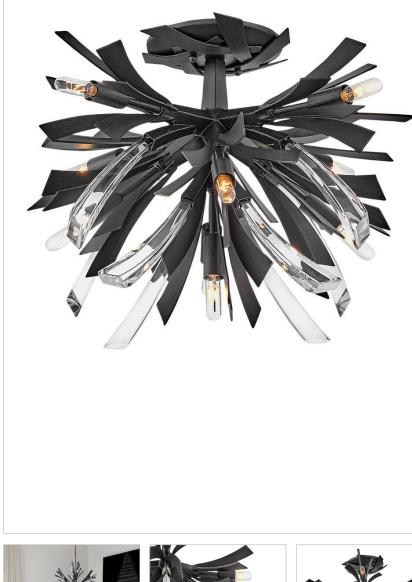

## VIDA FR40903BGR

LARGE SEMI-FLUSH MOUNT

Vida's modern design bursts with a flourishing style that is both highly dramatic and finely sculpted. A statement piece with crystal accents and unique canopy detailing, Vida injects a thrilling dash of contemporary inspiration to its surroundings.