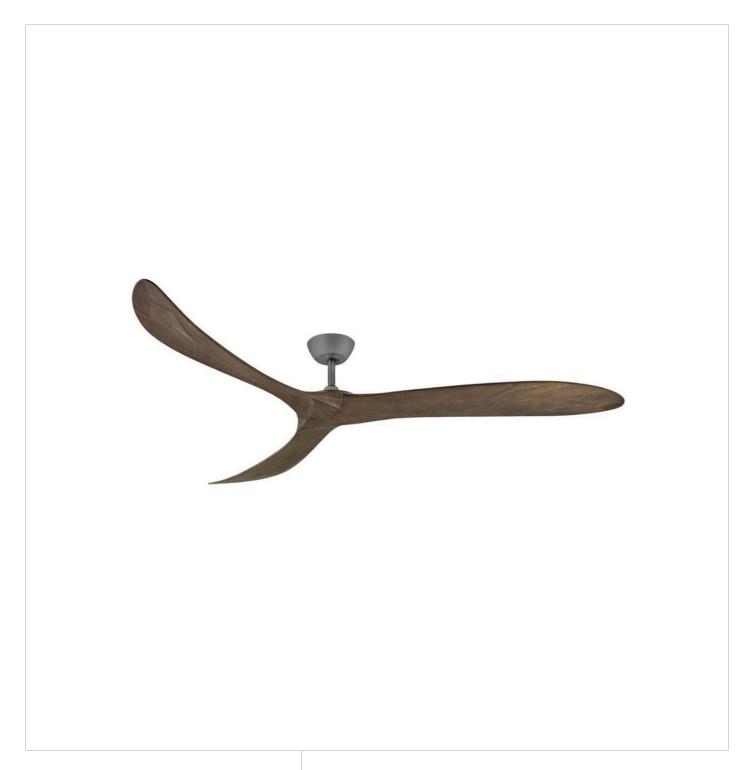

## **SWELL**

SWELL 80" SMART FAN

## 903880FGT-NDD

Sophisticated and distinct, Swell perfectly sets the scene in contemporary spaces without sacrificing functionality. Wood blades with chic contours feature a variety of classic finish combinations to complement your décor. A versatile, damprated design makes Swell perfect for both interior and outdoor settings. Equipped with a 6-speed DC motor that is WiFi enabled and ready to connect right out of the box. Operated by the HIRO control or WiFi compatible with the Hin...

FINISH: Graphite WIDTH: 80" HEIGHT: 13.8" DEPTH: 0

**BLADE COUNT**: 3

HINKLEY 33000 Pin Oak Parkway Avon Lake, OH 44012 **PHONE: (440) 653-5500** Toll Free: 1 (800) 446-5539 hinkley.com