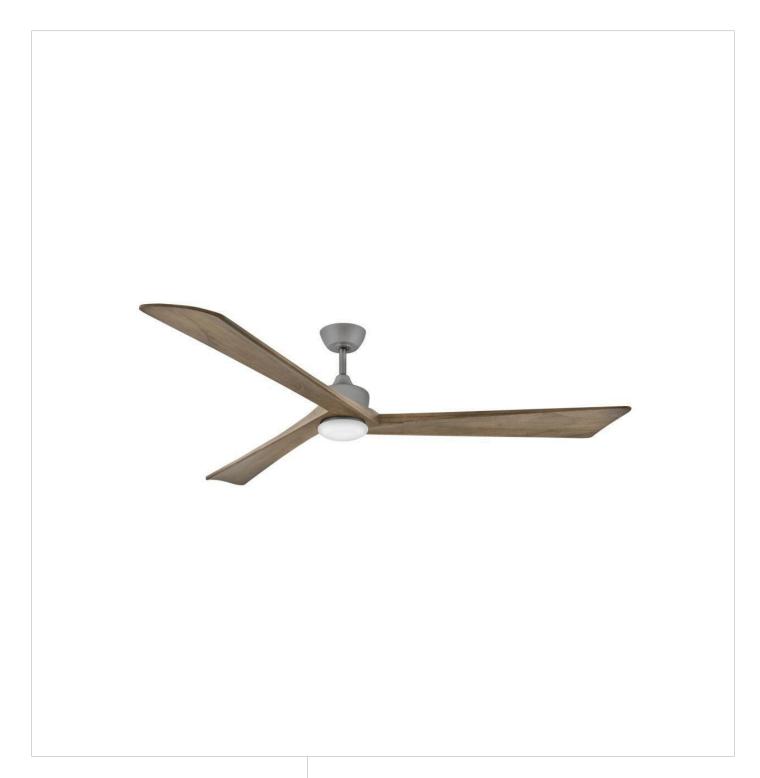

## **SCULPT**

SCULPT 80" LED SMART FAN

## 903680FGT-LDD

Sculpt defines modern elegance. Its Solid Wood blades are complemented by a clean etched opal glass, seamlessly adding the adequate amount of contemporary character. Sculpt features solid wood blades and is available in Matte Black with Walnut blades or Graphite with Driftwood blades. Sculpt is DAMP rated, making it perfect for both interior and outdoor settings.

**FINISH**: Graphite **GLASS**: Etched Opal

WIDTH: 80" HEIGHT: 15" DEPTH: 0

**BLADE COUNT**: 3

HINKLEY 33000 Pin Oak Parkway Avon Lake, OH 44012 **PHONE: (440) 653-5500** Toll Free: 1 (800) 446-5539 hinkley.com