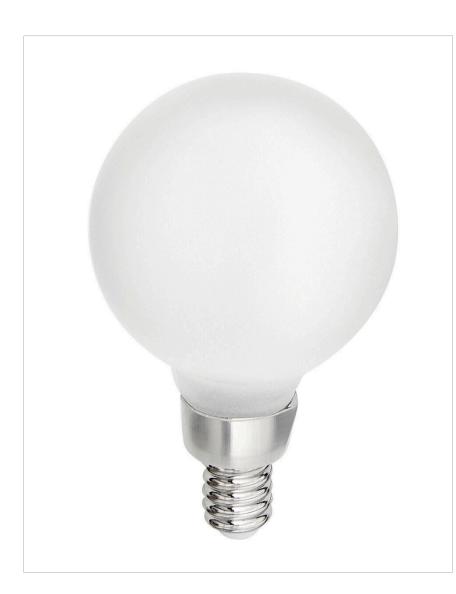

## LED BULB

To create superior, softer light that sets the scene in any indoor or outdoor setting, Hinkley's Lumiglo™ LED bulbs feature unique filament technology designed to cast a warm ambient glow. Dimmable functionality provides full control over brightness, allowing you to craft an atmosphere that perfectly accentuates your space.