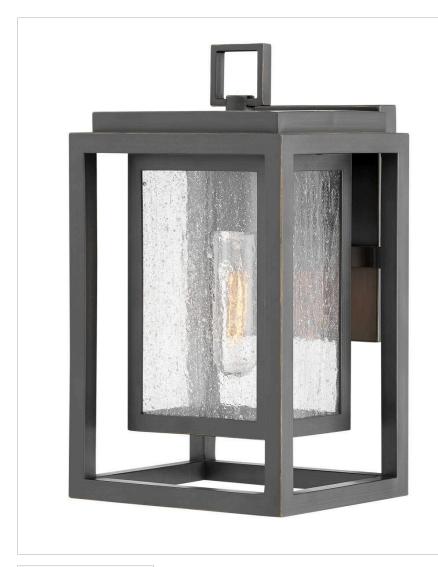

## SMALL WALL MOUNT LANTERN

Republic's striking double frame design, constructed from a composite material and treated with an antifading agent for maximum durability, is at home on the coast or a country lodge. The Oil Rubbed Bronze, Satin Nickel and Black resilience finishes feature a 5-year warranty and are resistant to rust and corrosion. Vintage filament bulbs are recommended to complete a stylish look.

| DETAILS   |                                 |
|-----------|---------------------------------|
| FINISH:   | Oil Rubbed Bronze               |
| MATERIAL: | Composite                       |
| GLASS:    | Clear Seedy                     |
| DIMMABLE: | YES - CL TYPE DIMMER<br>(SSL7A) |