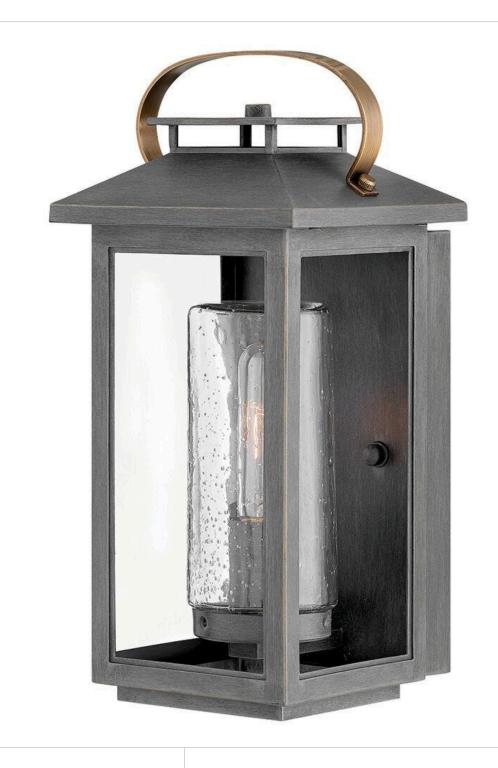

## **ATWATER**

MEDIUM WALL MOUNT LANTERN

## 1160AH

Classic and elegant, Atwater offers beauty and endurance. Constructed from a composite material and treated with an anti-fading agent, the updated coastal design incorporates elegant brass accents, handle, and an inner glass that creates a faux candle effect. The high-performance finish is resistant to rust and corrosion with a 5-year warranty.

FINISH: Ash Bronze
GLASS: Clear Seedy

WIDTH: 6.5" HEIGHT: 14" DEPTH: 0

**LIGHT SOURCE**: Socketed

WATTAGE: 1-10w Med. LED, 100w Equiv.

**HINKLEY** 33000 Pin Oak Parkway Avon Lake, OH 44012 **PHONE: (440) 653-5500** Toll Free: 1 (800) 446-5539 hinkley.com